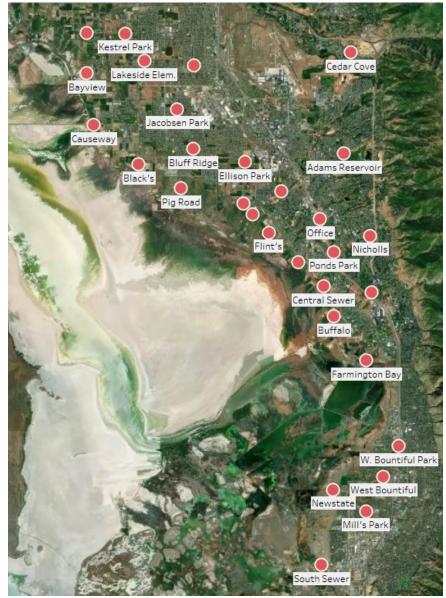

|
| South Weber     | 54                       | 1                 | 53                | 1.85%              |
| Sunset          | 9                        | 0                 | 9                 | 0.00%              |
| Syracuse        | 657                      | 8                 | 649               | 1.22%              |
| West Bountiful  | 325                      | 2                 | 323               | 0.62%              |
| West Point      | 469                      | 7                 | 462               | 1.49%              |
| Woods Cross     | 224                      | 6                 | 218               | 2.68%              |
| Grand Total     | 4428                     | 49                | 4379              | 1.11%              |

## **Positive Mosquito Pool Locations**