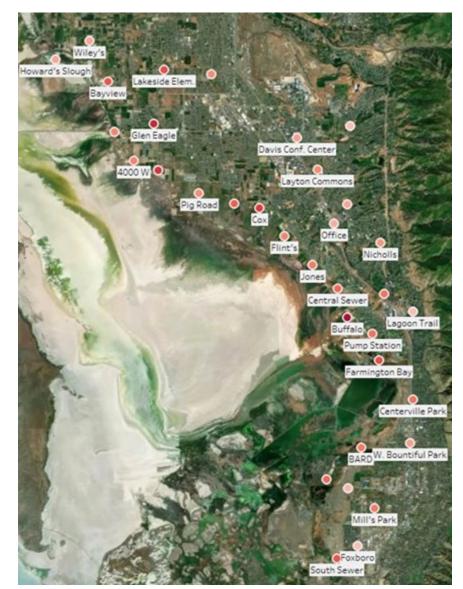

| 9                 | 0.00%              |
| Sunset*         |                             |                   |                   |                    |
| Syracuse        | 400                         | 59                | 341               | 14.75%             |
| West Bountiful  | 231                         | 14                | 217               | 6.06%              |
| West Point      | 400                         | 35                | 365               | 8.75%              |
| Woods Cross     | 363                         | 22                | 341               | 6.06%              |
| Grand Total     | 2,918                       | 301               | 2,617             | <b>10.32</b> %     |

\*No traps placed in city

## **Positive Mosquito Pool Trap Locations**